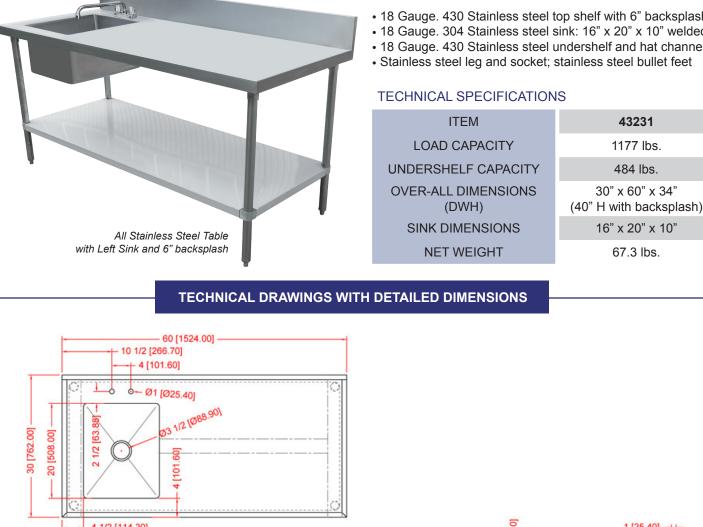

### **TABLES AND SINKS**

30" x 60" x 34" ALL STAINLESS STEEL TABLE WITH LEFT SINK

#### **OMCAN INC.**

elephone: 1-800-465-0234 Fax: (905) 607-0234 Email: sales@omcan.com Website: www.omcan.com

Follow us to keep up to date with the latest news and offers

2018.E.O.E

• 18 Gauge. 430 Stainless steel top shelf with 6" backsplash

MEAN

- 18 Gauge. 304 Stainless steel sink: 16" x 20" x 10" welded
- 18 Gauge. 430 Stainless steel undershelf and hat channel