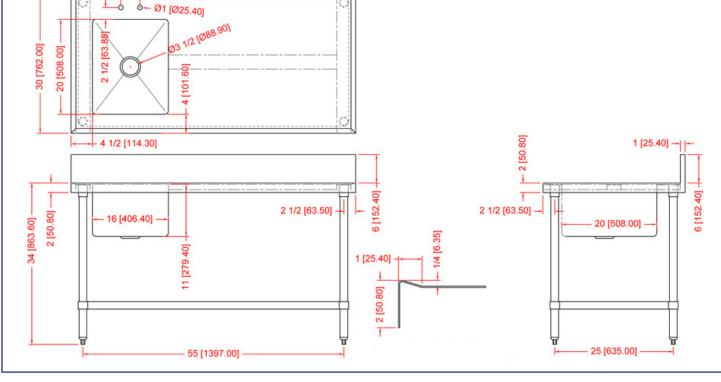

### **TABLES AND SINKS**

30" x 60" x 34" ALL STAINLESS STEEL TABLE WITH LEFT SINK

#### **OMCAN INC.**

elephone: 1-800-465-0234 Fax: (905) 607-0234 Email: sales@omcan.com Website: www.omcan.com

Follow us to keep up to date with the latest news and offers

2018.E.O.E

• 18 Gauge. 430 Stainless steel top shelf with 6" backsplash

MEAN

- 18 Gauge. 304 Stainless steel sink: 16" x 20" x 10" welded
- 18 Gauge. 430 Stainless steel undershelf and hat channel